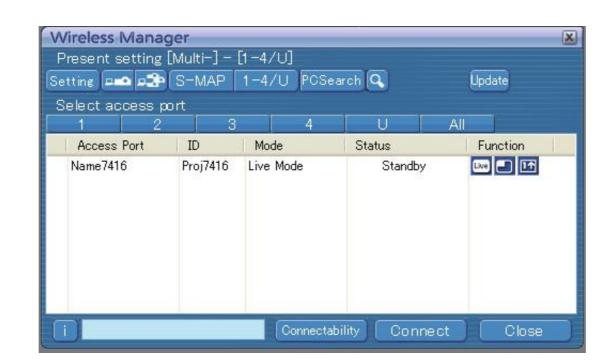

Panasonic Wireless Manager Me 5.5 For Windows Download



Panasonic Wireless Manager Me 5.5 For Windows Download



For more information about Panasonic projectors, please visit: ... 1.69 (5.5). 1.91 (6.3). 2.13 (7.0). 2.56 (8.4). 3.22 (10.6). 6.97 (22.8). 6.48 (21.3) ... Logo Transfer Software, Multi Monitoring & Control Software, Wireless Manager ME, Plug and ...

Wireless Manager ME 5.5g for Windows. This application supports wired or wireless connection of screen display images from a PC to the TH-42PF50 ...

panasonic wireless manager windows 10

panasonic wireless manager windows 10, panasonic wireless manager me 5.5 for windows

Panasonic Image App on PC: how to download on Windows 10. Posted: (2 ... Wireless Manager ME 5.5g for Windows (Without Installation) Wireless Manager .

Bedienungsanleitung Windows Wireless Manager ME 5.5 Wireles